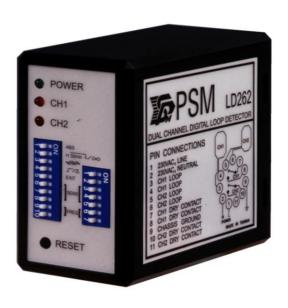

# **Vehicle Loop Detector**

# 2-Channel LD-260 Series

### **Features:**

- The LD-260 offers a "smart" vehicle detector for automatic barrier gates, count panels and traffic controllers.
- The LD-260 inductive loop vehicle detector offers a variety of specialized features designed to work with the latest parking and security equipment.
- Two detector channels in a single unit.
- No warm-up required.
- Both channels equip with separate output:
  - Channel one: External switches enable to select between Presence output and temporally Pulse on entry output.
  - Channel two: External switches enable to select among Presence output, temporally Pulse on entry output and temporally Pulse on exit output.
- On the front panel, the four selectable loop frequencies (20~80KHz) can completely eliminate any crosstalk.
- If intermittence happen or failed loops get self-healed, the detector will resume to normal operation without manually reset the detector.
- Self-tuning & complete environmental tracking.
- Two-color LED status indicator for Detect, Power, and Loop Fault indication.

## **Physical Connector**

Amphenol 86-CP11 (on rear)

# **Supply Voltage**

LD-262 : AC 100~240V (50~60Hz)

LD-263: 12V~24V AC/DC